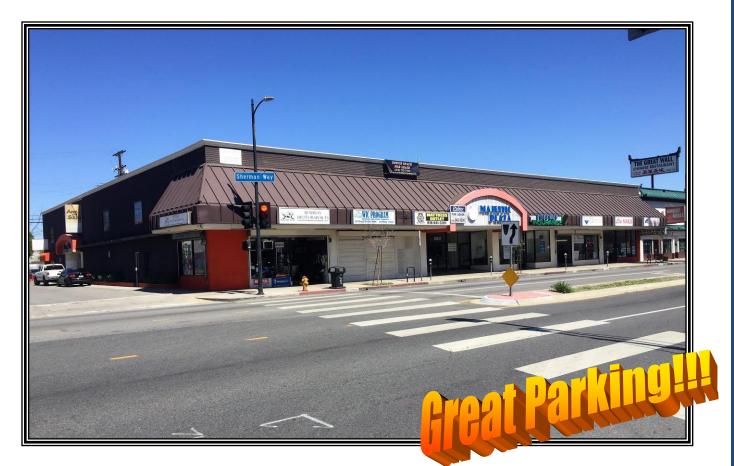

## **Reseda Commercial/Office Space for Lease 18341 SHERMAN WAY**

| LOCATION:          | 18341-43 Sherman Way, Reseda, Ca 91335                                                                                                                                                  |
|--------------------|-----------------------------------------------------------------------------------------------------------------------------------------------------------------------------------------|
| SIZE/ RENTAL RATE: | Unit #201A – 1,714 +/- sf @ \$1.65 psf, Gross<br>Unit #204 – 1,383 +/- sf @ \$1.65 psf, Gross<br>Unit #207 – 2,452 +/- sf @ \$1.65, Gross<br>Unit #18343 – 1,648 +/- sf @ \$1.95, Gross |
| AVAILABLE:         | Immediate                                                                                                                                                                               |
| PARKING:           | Excellent parking available in rear parking lot                                                                                                                                         |
| COMMENTS:          | <ul> <li>* NWC of Sherman Way &amp; Darby Avenue</li> <li>* Clean office/commercial building in the<br/>heart of Reseda</li> <li>* Many nearby amenities</li> </ul>                     |